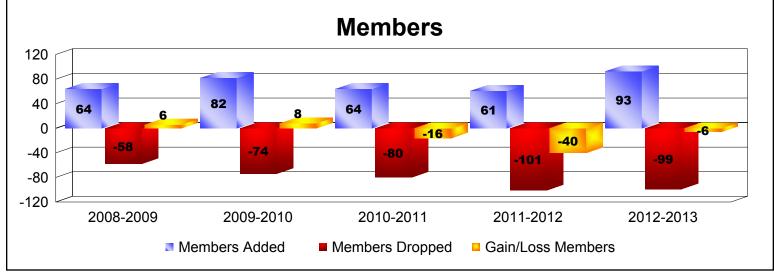

District N 3

As of June 2013 Cumulative

| Year      | New<br>Clubs | Dropped<br>Clubs | Gain/<br>Loss<br>Clubs | New<br>Members | Charter<br>Members | Reinstate<br>Members | Transfer<br>Members | Total<br>Member<br>Added | Total<br>Members<br>Dropped | Gain/<br>Loss<br>Members |
|-----------|--------------|------------------|------------------------|----------------|--------------------|----------------------|---------------------|--------------------------|-----------------------------|--------------------------|
| 2008-2009 | 0            | 0                | 0                      | 63             | 0                  | 1                    | 0                   | 64                       | -58                         | 6                        |
| 2009-2010 | 0            | 0                | 0                      | 77             | 0                  | 2                    | 3                   | 82                       | -74                         | 8                        |
| 2010-2011 | 0            | 0                | 0                      | 57             | 0                  | 5                    | 2                   | 64                       | -80                         | -16                      |
| 2011-2012 | 0            | 0                | 0                      | 59             | 0                  | 2                    | 0                   | 61                       | -101                        | -40                      |
| 2012-2013 | 0            | 0                | 0                      | 87             | 0                  | 5                    | 1                   | 93                       | -99                         | -6                       |
| Average   | 0            | 0                | 0                      | 69             | 0                  | 3                    | 1                   | 73                       | -82                         | -10                      |